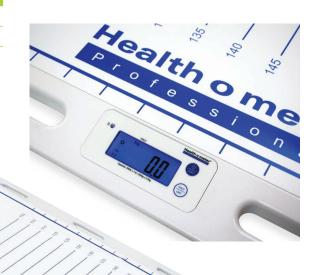

The scale is light and portable and can be utilized as part of an existing patient transfer process when a weight is needed, and will not disrupt the patient flow process.

Health o meter® Professional PTS-1000KG-C

### **TECHNICAL SPECIFICATIONS**

#### Capacity 250 kg

#### Resolution 0.5 kg

Display 3" x 1" / 76 mm x 25 mm Backlight LCD

**Power Source** 3.7V rechargeable battery

#### **Functions**

Zero Hold/release Auto off

Weighing Mat Size  $(w \times d)$ 71″ x 21″ (1805mm x 533mm)

Product Footprint ( $w \ge d \ge h$ ) 71" x 27 ½" x 1" (1805mm x 700mm x 30mm)

**Product Weight** 25 lb / 11.4 kg

**Measuring Tape** Height guide shown on mat 100cm – 180cm shown at 5 cm

Warranty 2-year limited manufacturer warranty